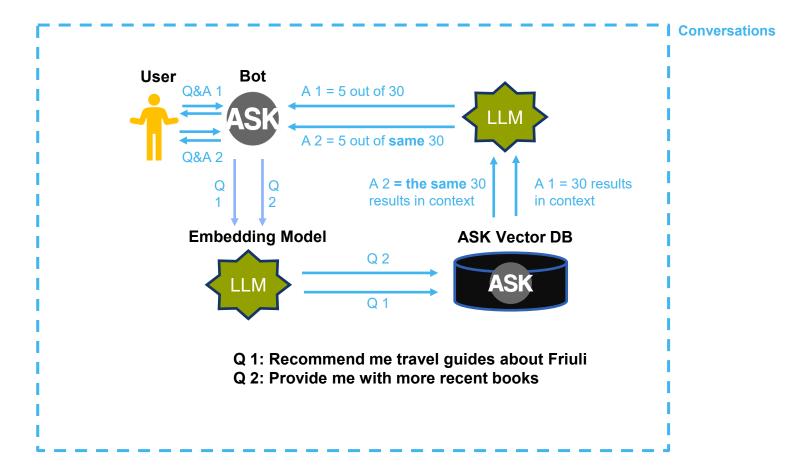

### **Trade Off – Context Size**

### **Question:**

Can you recommend books in the style of "A Tramp Abroad?" by Mark Twain

### Problem:

The most similar books are the various editions of "A Tramp Abroad"