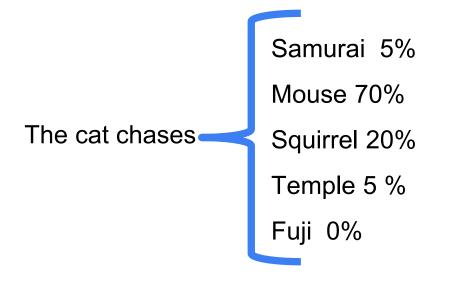

### **Probability vs. Precision / Predictability**

Prompt: Cat thinking about chasing five very different items, including a mouse, hokusai style