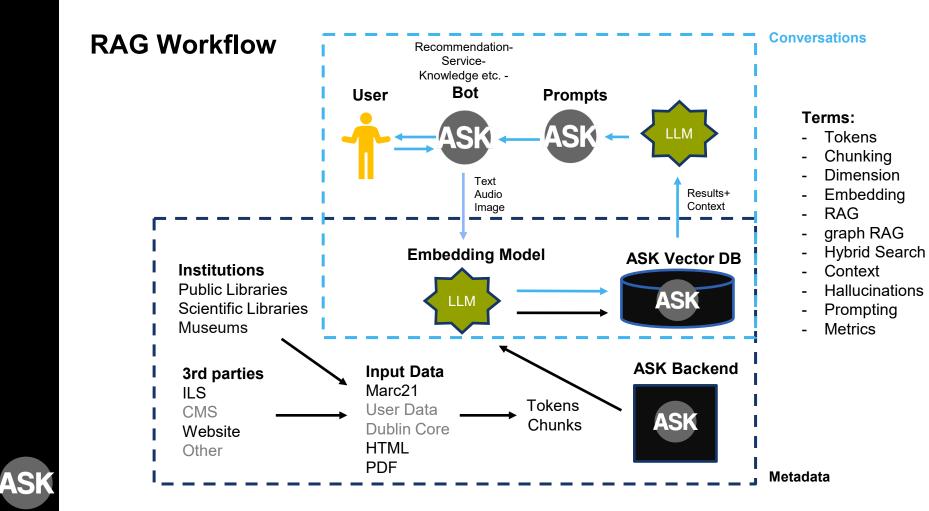

### **Terminology & Challenges**

**Recommendation bot** 

**Service bot** 

Knowledge bot

Media bot

similarity search, probability

precision and timeliness, hallucinations

format chaos, data protection

amount of data, copyright, references

### **Trade-Offs**

Size of the LLM vs cost vs speed vs usability of the results (not: precision!)

**Controls & data protection** vs cost and effort (self-hosting - API usage)

Jack of all trades vs Al "team"

**Prompting & Context** vs cost vs speed vs usability of the results