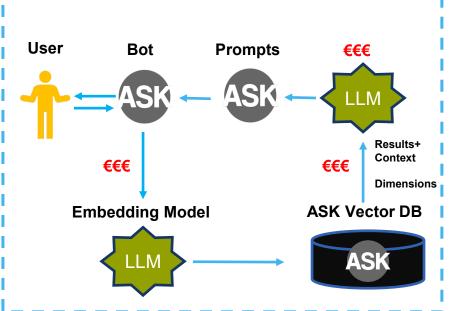

### **Trade-Offs**

Size of the LLM vs cost vs speed vs usability of the results (not: precision!)

**Controls & data protection** vs cost and effort (self-hosting - API usage)

Jack of all trades vs Al "team"

**Prompting & Context** vs cost vs speed vs usability of the results